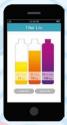

#### Easy to install, all components included:

Filter replacement alarm system APP

When it is time to change water filters, smart Application will alerts you. Just scan QR code before replace the new water filter (APP supports Apple and Android).

#### How to use the alarm:

- 1. After installation, tap Registration to launch the program.
- 2. Input your Email address.
- 3. Choose your country.
- 4. Select what kinds of filter set you have.
- 5. Input Email address same as Step 2 and tap *Login*. (Auto login is available when you use app next time)
- 6. Image shows the remaining life of filter.
- 7. Tap Alarm Set when you set alarm duration.
- 8. Tap Filter Set and reset alarm duration after replacing filter.