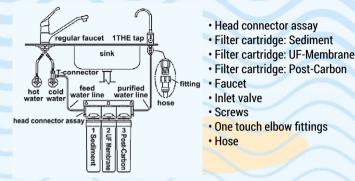

### NATURE'S SPRING<sup>®</sup> 1THE under sink 3-stage Water Filter System Instantly convert tap water into natural spring water

NATURE'S SPRING<sup>®</sup> 1THE Water Filter System is the most inexpensive method of removing all contaminants and capable of rejecting practically all particles, bacteria and organics. No electricity and no regular maintenance required. Efficient way of saving your counter space, without taking up counter space, you can install stylish designer faucet featuring all metal construction.

- · Fresh, crisp and delicious tap water
- · Minimization of the number of parts
- · Automatic shutoff during filter replacement

C Post-carboi

· Convenient filter replacement

**UF** membrane

- Strong structure
- Sanitary quick change (SQC)
- Space efficiency
- Made in Korea

#### Put & Turn

A system that allows users to easily replace water filter cartridges by applying the easy and quick cartridge replacement SQC (Sanitary Quick Change) that considers sanitation.

#### First Stage - Sediment Filter

You may notice visible particles in your water. For example, sediment can collect in the bottom of your dishwasher or commode. Larger particles may collect behind the screens of your faucet aerator. Smaller particles may collect at the bottom of a glass of water that sits for a time. Rust and sediment are easily collected by particulate filters. Whole-house particulate filters are easy to install. They not only protect your drinking water, but also appliances, such as dishwashers and ice makers. Water filters are not effective against clear water iron, which can leave red stains in tubs and toilets. To treat this substance, a water softener is required.

#### Second Stage - UF Membrane Filter

If your house relies on a well, your water is more likely to be contaminated by bacteria and parasites. Many bacteria and parasites occur naturally in clear water supplies. Others are the result of water-supply contamination by sewage and wastes. Some bacteria and parasites affect the taste and smell of the water, but others do not. Cysts, such as Cryptosporidium and Giardia, are particularly hearty parasites and have been known to contaminate even chlorinated municipal water supplies. They can cause illness and are a serious hazard to the young, elderly or those with immune deficiencies. Water filters are available with various filter cartridges, which are effective against many of these contaminants.

#### Third Stage - Post-Carbon Filter

Taste- and Odour-Causing Contaminants:

If your water smells or tastes bad, there is little doubt that you would benefit from a water filter. Municipal water often smells of chlorine, which is used to treat the water. Well water, which is dependent upon many local conditions affecting the water supply, also may smell bad. Water filters often treat these conditions by using carbon block, a substance that absorbs contaminants that would otherwise cause offensive tastes and odours.

#### NATURE'S SPRING<sup>®</sup> Enjoy clean purified water!

1THE Water Filter System, complete, Item no.: NAT-1THE-BASE199.00 €1THE Sediment Filter Cartridge (1), Item no.: NAT-1THE-120.23 €1THE UF-Membrane Filter Cartridge (2), Item no.: NAT-1THE-2-A40.57 €1THE Post-Carbon Filter Cartridge (3), Item no.: NAT-1THE-323.28 €